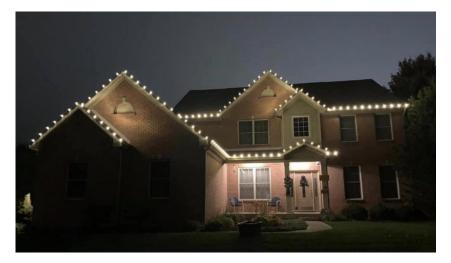

### Roofline Lighting Option 1: Option 2: Gingerbread

Front Facing Gutter Line

(Front Facing Gutter Line, Sides, Ridgeline (Top), Hips).