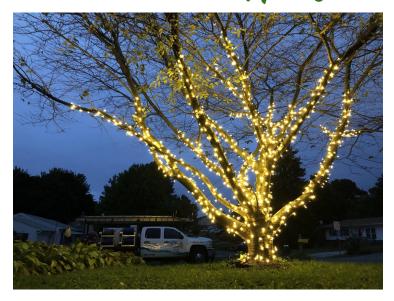

### Tree Wrapping Inside Wrapping Outside Wrapping

"Tree Hugging"

"Cotton Candy"