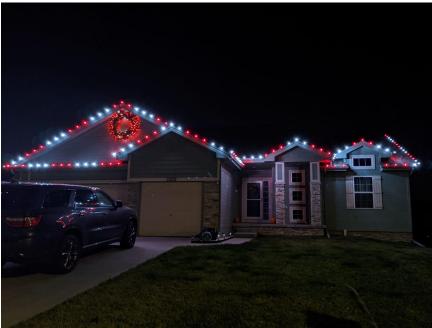

### Roofline Lighting Option 1: Option 2: Gingerbread

Front Facing Gutter Line

(Front Facing Gutter Line, Sides, Ridgeline (Top), Hips).

# Wreaths