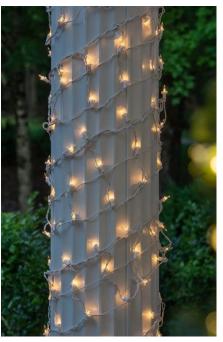

### Tree Wrapping Inside Wrapping Outside Wrapping

"Tree Hugging"

"Cotton Candy"