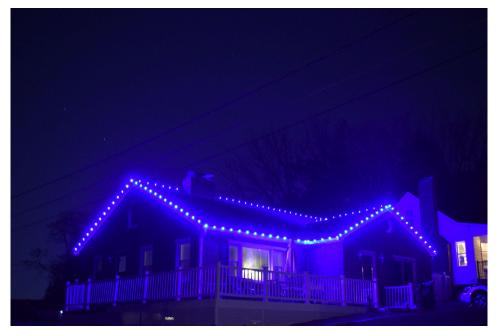

### Roofline Lighting Option 1: Option 2: Gingerbread

Front Facing Gutter Line

(Front Facing Gutter Line, Sides, Ridgeline (Top), Hips).