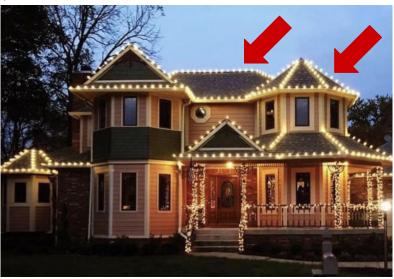

### Roofline Lighting Option 1: Option 2: Gingerbread

Front Facing Gutter Line

(Front Facing Gutter Line, Sides, Ridgeline (Top), Hips).