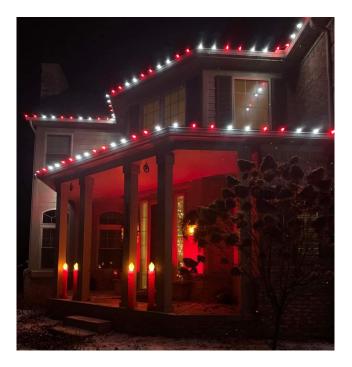

### Roofline Lighting Option 1: Option 2: Gingerbread

Front Facing Gutter Line

(Front Facing Gutter Line, Sides, Ridgeline (Top), Hips).